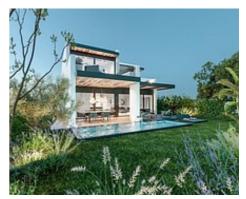

## **Location: Estepona**

This is an exceptional residential project featuring a collection of 8 luxury villas, • Reference: AP1354 strategically located between the three most prestigious golf courses in the New Golden • Bedrooms: 4 Mile (Campanario-Paraiso-Atalaya Golf courses).

This uniquely designed complex is connected to the incredible charm of the area, offering an unbeatable lifestyle.

• Bathrooms: 3,4

Price: 1,495,000 € - 1,975,000 €

• Plot Size: 419 - 680 m <sup>2</sup>

• **Built Size:** 362 - 529 m <sup>2</sup> • Terrace: 19 - 125 m <sup>2</sup>