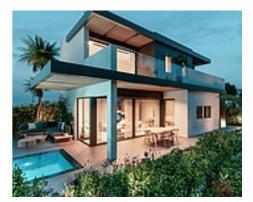

## Luxury villas in New Golden Mile

## **Location: Estepona**

This is an exceptional residential project featuring a collection of 8 luxury villas, • Reference: AP1354 strategically located between the three most prestigious golf courses in the New Golden • Bedrooms: 4 Mile (Campanario-Paraiso-Atalaya Golf courses).

This uniquely designed complex is connected to the incredible charm of the area, offering an unbeatable lifestyle.

• Bathrooms: 3,4

Price: 1,495,000 € - 1,975,000 €

• Plot Size: 419 - 680 m <sup>2</sup>

• **Built Size:** 362 - 529 m <sup>2</sup> • Terrace: 19 - 125 m <sup>2</sup>