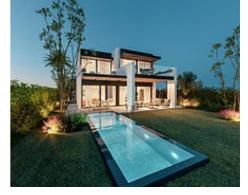

## Luxury villas in New Golden Mile

## **Location: Estepona**

This is an exceptional residential project featuring a collection of 8 luxury villas, • Reference: AP1354 strategically located between the three most prestigious golf courses in the New Golden • Bedrooms: 4 Mile (Campanario-Paraiso-Atalaya Golf courses).

This uniquely designed complex is connected to the incredible charm of the area, offering an unbeatable lifestyle.

• Bathrooms: 3,4

Price: 1,495,000 € - 1,975,000 €

• Plot Size: 419 - 680 m <sup>2</sup>

• **Built Size:** 362 - 529 m <sup>2</sup> • Terrace: 19 - 125 m <sup>2</sup>