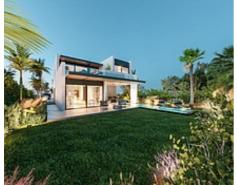

## **Location: Estepona**

This is an exceptional residential project featuring a collection of 8 luxury villas, • Reference: AP1354 strategically located between the three most prestigious golf courses in the New Golden • Bedrooms: 4 Mile (Campanario-Paraiso-Atalaya Golf courses).

This uniquely designed complex is connected to the incredible charm of the area, offering an unbeatable lifestyle.

• Bathrooms: 3,4

Price: 1,495,000 € - 1,975,000 €

• Plot Size: 419 - 680 m <sup>2</sup>

• **Built Size:** 362 - 529 m <sup>2</sup> • Terrace: 19 - 125 m <sup>2</sup>