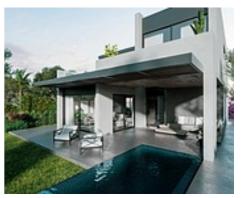

## **Location: Estepona**

This is an exceptional residential project featuring a collection of 8 luxury villas, • Reference: AP1354 strategically located between the three most prestigious golf courses in the New Golden • Bedrooms: 4 Mile (Campanario-Paraiso-Atalaya Golf courses).

This uniquely designed complex is connected to the incredible charm of the area, offering an unbeatable lifestyle.

• Bathrooms: 3,4

Price: 1,495,000 € - 1,975,000 €

• Plot Size: 419 - 680 m <sup>2</sup>

• **Built Size:** 362 - 529 m <sup>2</sup> • Terrace: 19 - 125 m <sup>2</sup>