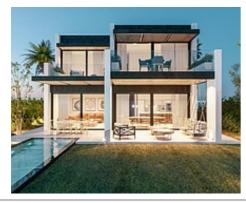

## Luxury villas in New Golden Mile

## **Location: Estepona**

This is an exceptional residential project featuring a collection of 8 luxury villas, • Reference: AP1354 strategically located between the three most prestigious golf courses in the New Golden • Bedrooms: 4 Mile (Campanario-Paraiso-Atalaya Golf courses).

This uniquely designed complex is connected to the incredible charm of the area, offering an unbeatable lifestyle.

• Bathrooms: 3,4

Price: 1,495,000 € - 1,975,000 €

• Plot Size: 419 - 680 m <sup>2</sup>

• **Built Size:** 362 - 529 m <sup>2</sup> • Terrace: 19 - 125 m <sup>2</sup>