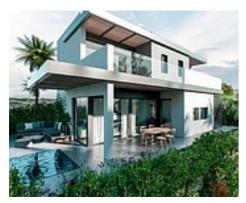

## **Location: Estepona**

This is an exceptional residential project featuring a collection of 8 luxury villas, • Reference: AP1354 strategically located between the three most prestigious golf courses in the New Golden • Bedrooms: 4 Mile (Campanario-Paraiso-Atalaya Golf courses).

This uniquely designed complex is connected to the incredible charm of the area, offering an unbeatable lifestyle.

• Bathrooms: 3,4

Price: 1,495,000 € - 1,975,000 €

• Plot Size: 419 - 680 m <sup>2</sup>

• **Built Size:** 362 - 529 m <sup>2</sup> • Terrace: 19 - 125 m <sup>2</sup>