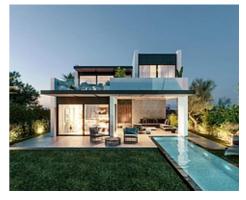

## **Location: Estepona**

This is an exceptional residential project featuring a collection of 8 luxury villas, • Reference: AP1354 strategically located between the three most prestigious golf courses in the New Golden • Bedrooms: 4 Mile (Campanario-Paraiso-Atalaya Golf courses).

This uniquely designed complex is connected to the incredible charm of the area, offering an unbeatable lifestyle.

• Bathrooms: 3,4

Price: 1,495,000 € - 1,975,000 €

• Plot Size: 419 - 680 m <sup>2</sup>

• **Built Size:** 362 - 529 m <sup>2</sup> • Terrace: 19 - 125 m <sup>2</sup>