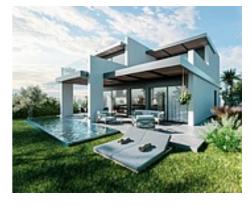

## Luxury villas in New Golden Mile

## **Location: Estepona**

This is an exceptional residential project featuring a collection of 8 luxury villas, • Reference: AP1354 strategically located between the three most prestigious golf courses in the New Golden • Bedrooms: 4 Mile (Campanario-Paraiso-Atalaya Golf courses).

This uniquely designed complex is connected to the incredible charm of the area, offering an unbeatable lifestyle.

• Bathrooms: 3,4

Price: 1,495,000 € - 1,975,000 €

• Plot Size: 419 - 680 m <sup>2</sup>

• **Built Size:** 362 - 529 m <sup>2</sup> • Terrace: 19 - 125 m <sup>2</sup>