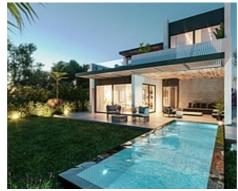

## **Location: Estepona**

This is an exceptional residential project featuring a collection of 8 luxury villas, • Reference: AP1354 strategically located between the three most prestigious golf courses in the New Golden • Bedrooms: 4 Mile (Campanario-Paraiso-Atalaya Golf courses).

This uniquely designed complex is connected to the incredible charm of the area, offering an unbeatable lifestyle.

• Bathrooms: 3,4

Price: 1,495,000 € - 1,975,000 €

• Plot Size: 419 - 680 m <sup>2</sup>

• **Built Size:** 362 - 529 m <sup>2</sup> • Terrace: 19 - 125 m <sup>2</sup>