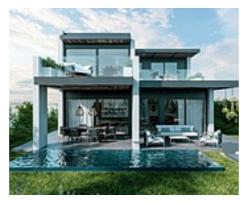

## **Location: Estepona**

This is an exceptional residential project featuring a collection of 8 luxury villas, • Reference: AP1354 strategically located between the three most prestigious golf courses in the New Golden • Bedrooms: 4 Mile (Campanario-Paraiso-Atalaya Golf courses).

This uniquely designed complex is connected to the incredible charm of the area, offering an unbeatable lifestyle.

• Bathrooms: 3,4

Price: 1,495,000 € - 1,975,000 €

• Plot Size: 419 - 680 m <sup>2</sup>

• **Built Size:** 362 - 529 m <sup>2</sup> • Terrace: 19 - 125 m <sup>2</sup>