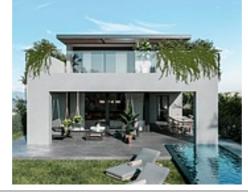

## **Location: Estepona**

This is an exceptional residential project featuring a collection of 8 luxury villas, • Reference: AP1354 strategically located between the three most prestigious golf courses in the New Golden • Bedrooms: 4 Mile (Campanario-Paraiso-Atalaya Golf courses).

This uniquely designed complex is connected to the incredible charm of the area, offering an unbeatable lifestyle.

• Bathrooms: 3,4

Price: 1,495,000 € - 1,975,000 €

• Plot Size: 419 - 680 m <sup>2</sup>

• **Built Size:** 362 - 529 m <sup>2</sup> • Terrace: 19 - 125 m <sup>2</sup>