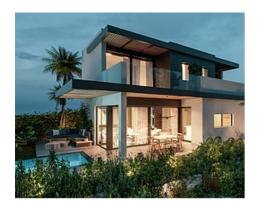

## Luxury villas in New Golden Mile

## **Location: Estepona**

This is an exceptional residential project featuring a collection of 8 luxury villas, • Reference: AP1354 strategically located between the three most prestigious golf courses in the New Golden • Bedrooms: 4 Mile (Campanario-Paraiso-Atalaya Golf courses).

This uniquely designed complex is connected to the incredible charm of the area, offering an unbeatable lifestyle.

• Bathrooms: 3,4

Price: 1,495,000 € - 1,975,000 €

• Plot Size: 419 - 680 m <sup>2</sup>

• **Built Size:** 362 - 529 m <sup>2</sup> • Terrace: 19 - 125 m <sup>2</sup>