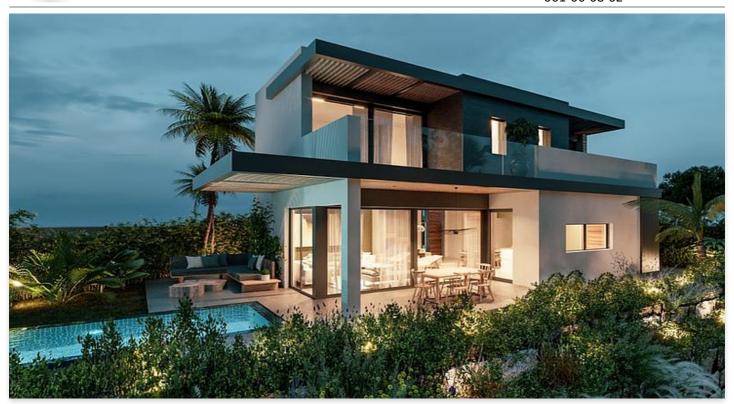

## Luxury villas in New Golden Mile

## **Location: Estepona**

This is an exceptional residential project featuring a collection of 8 luxury villas, • Reference: AP1354 strategically located between the three most prestigious golf courses in the New Golden • Bedrooms: 4 Mile (Campanario-Paraiso-Atalaya Golf courses).

This uniquely designed complex is connected to the incredible charm of the area, offering an unbeatable lifestyle.

• Bathrooms: 3,4

Price: 1,495,000 € - 1,975,000 €

• Plot Size: 419 - 680 m <sup>2</sup>

• **Built Size:** 362 - 529 m <sup>2</sup> • Terrace: 19 - 125 m <sup>2</sup>