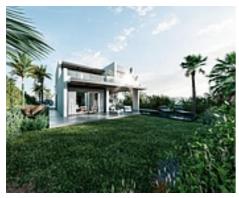

## **Location: Estepona**

This is an exceptional residential project featuring a collection of 8 luxury villas, • Reference: AP1354 strategically located between the three most prestigious golf courses in the New Golden • Bedrooms: 4 Mile (Campanario-Paraiso-Atalaya Golf courses).

This uniquely designed complex is connected to the incredible charm of the area, offering an unbeatable lifestyle.

• Bathrooms: 3,4

Price: 1,495,000 € - 1,975,000 €

• Plot Size: 419 - 680 m <sup>2</sup>

• **Built Size:** 362 - 529 m <sup>2</sup> • Terrace: 19 - 125 m <sup>2</sup>